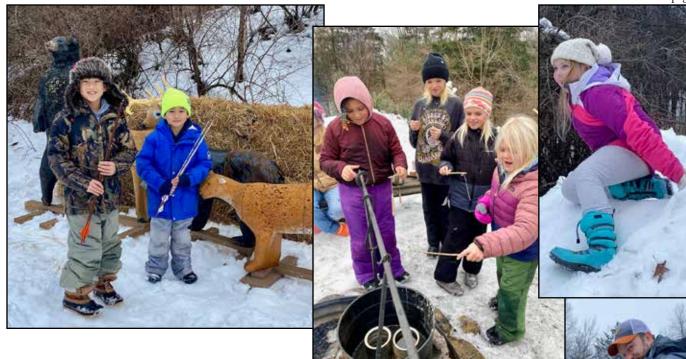

#### izaakwaltonmi.com

Winterfest turned out OK! We had great packing snow for making a castle, fun archery, candlemaking over a fire, birdseed concoctions, and a sociable lunch in the lodge. Bill Skallos is great at helping kids learn to take proper aim. Mary Hefferan loves showing little ones how to keep the wax growing layer by layer to

# The IKEs Update

create a candle. John Stegmeier supplied the young snow-builders with old Christmas tree branches. Brian Seely helped from setup to clean-up. Kids with Barb McGuirl created the yummiest bird-feeders. Len Kizer, Ann and Jaden VanWeaver helped Tam Bagby and Tom Watson with the whole lunch spread. and

Fred worked with a furnace repairman who Tom got on the spot so there'd be heat! The whole thing was very friendly; since we didn't have as many people, we really got to talk and bond with those new folks we met. I'm betting at least 3 new families will join. Thank-you very