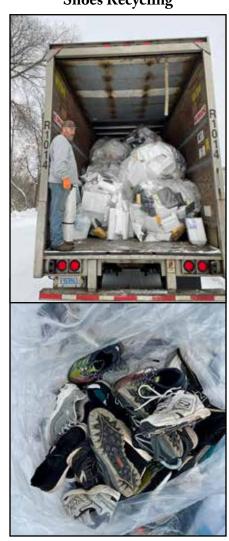

# Rockford Sustainability-Michigan

Tam Bagby

I'm at the website of **The Rockford Sustainability Committee**. This group has a lot in common with the IKEs. I think they are doing a great service to their community. Their mission is to "enhance the quality of life for their community through environmental, social, and economic stewardship." They host **Live & Learn** events for community members to show them about the many facets of sustainable living. They sponsor quarterly recycling

event for EPS (expanded polystyrene) foam, commonly called **styrofoam**, and electronic waste. They also work on initiatives such as invasive species, stormwater control and climate action.

It is an "all volunteer-based committee that acts as an advisory group to the **Rockford City Council**. Each one of the committee members is a Rockford resident or business owner and is passionate about their community."

Here are a few of their projects you could contribute your time and energy to.

#### Styrafoam, E-waste, Metal and Shoes Recycling