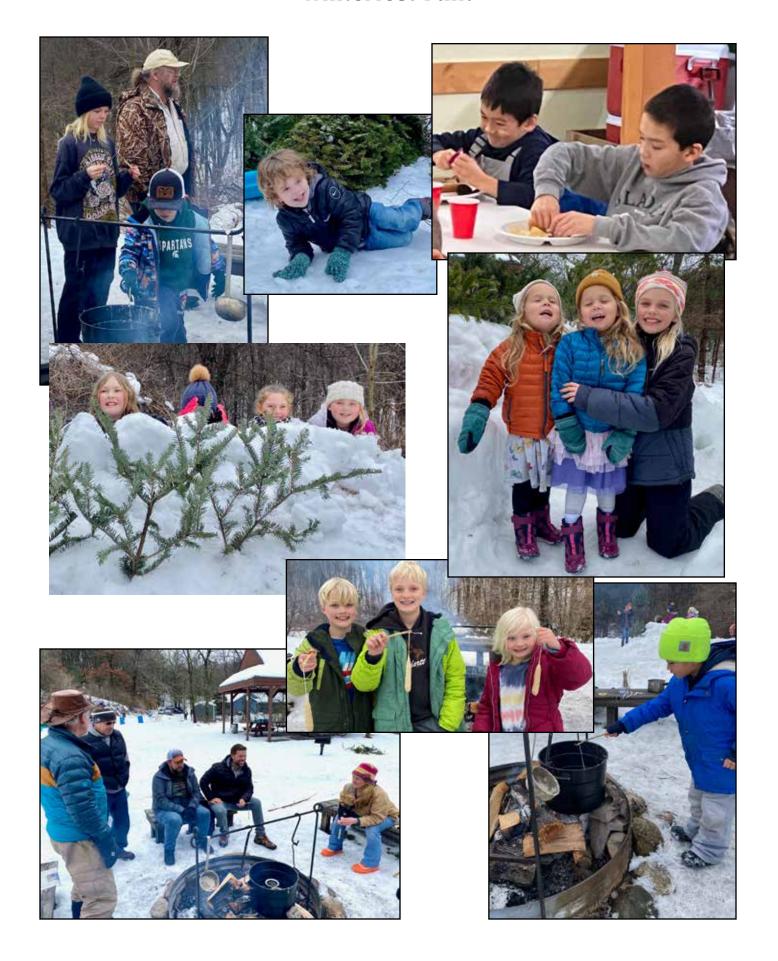

#### izaakwaltonmi.com

Winterfest turned out OK! We had great packing snow for making a castle, fun archery, candlemaking over a fire, birdseed concoctions, and a sociable lunch in the lodge. Bill Skallos is great at helping kids learn to take proper aim. Mary Hefferan loves showing little ones how to keep the wax growing layer by layer to

# The IKEs Update

create a candle. John Stegmeier supplied the young snow-builders with old Christmas tree branches. Brian Seely helped from setup to clean-up. Kids with Barb McGuirl created the yummiest bird-feeders. Len Kizer, Ann and Jaden VanWeaver helped Tam Bagby and Tom Watson with the whole lunch spread. and

Fred worked with a furnace repairman who Tom got on the spot so there'd be heat! The whole thing was very friendly; since we didn't have as many people, we really got to talk and bond with those new folks we met. I'm betting at least 3 new families will join. Thank-you very