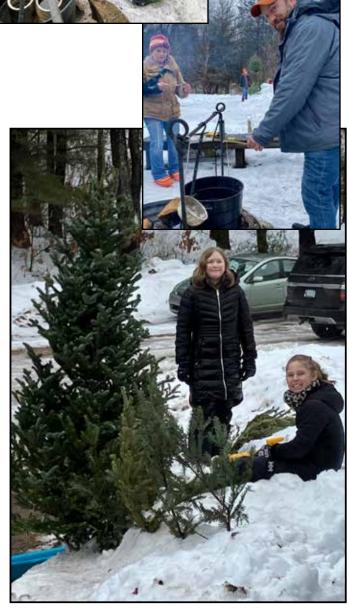

# The IKEs Update

create a candle. John Stegmeier supplied the young snow-builders with old Christmas tree branches. Brian Seely helped from setup to clean-up. Kids with Barb McGuirl created the yummiest bird-feeders. Len Kizer, Ann and Jaden VanWeaver helped Tam Bagby and Tom Watson with the whole lunch spread. and

Fred worked with a furnace repairman who Tom got on the spot so there'd be heat! The whole thing was very friendly; since we didn't have as many people, we really got to talk and bond with those new folks we met. I'm betting at least 3 new families will join. Thank-you very